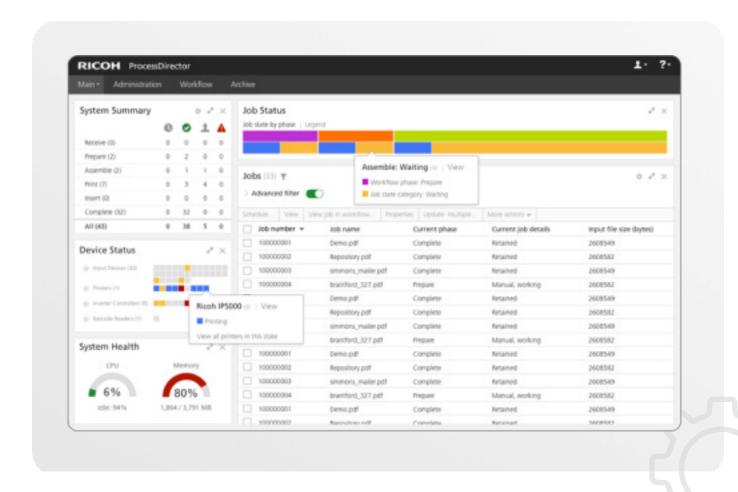

### Workflow Automation

RICOH ProcessDirector™ is a leading **automated end-to-end workflow management solution** designed to capture, transform, and manage data and processes for greater operational efficiency and profitability.

- Visualizing job and document production volume to identify bottlenecks and areas for process improvement
- Gain more awareness into detailed job and customer information to increase customer satisfaction
- By integrating, these platforms understand more detailed historical trends, costs, job and device information and enhance division and operational performance.